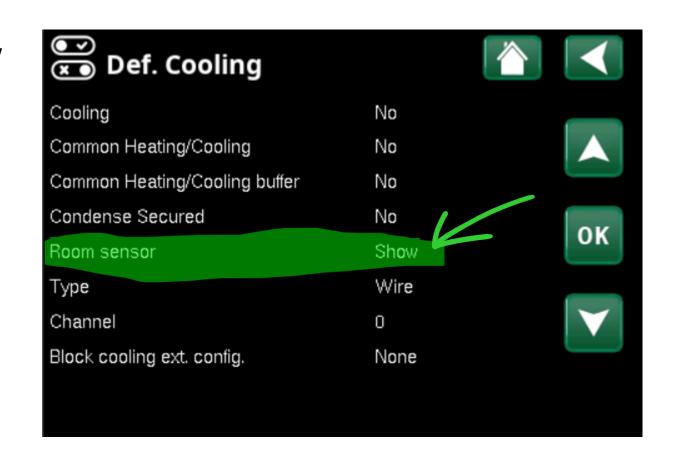

## New function: Room sensor can now be set to "show" in passive cooling

- Before it was not possible to set it, now you can choose between **No** or **Show**
- With 'Show', the value is not used but the value is only showed
- With '**No**' the value is no used and not showed at all