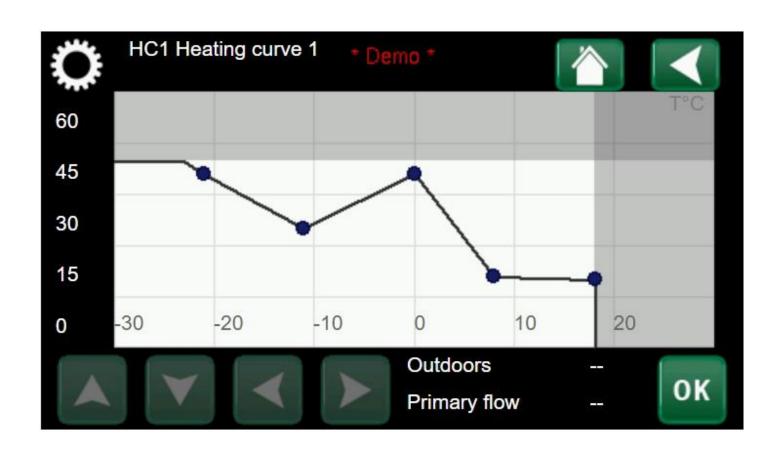

## New function: Shape of heating curve stays when changing the offset

- If you change the offset it will move the curve (shape will be kept)
- With inclination you will change the curve